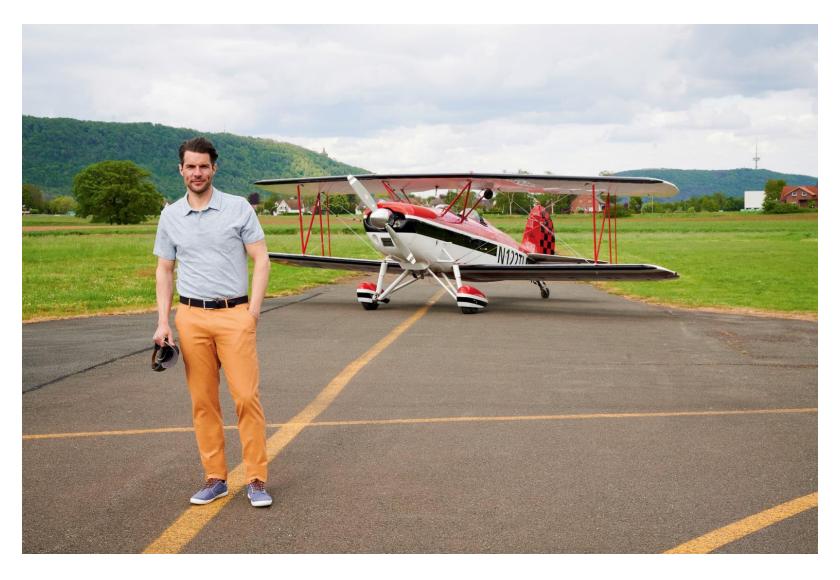

## Winter off, Summer on!

**m.e.n.s.** brings the SS21 collection in the color palette of summer cottons: natural sandstone colors from light to ochre, the soft green of fields and forests and all the airy blues of the sky. Further impulses were set by colors like MUSTARD, RUBY and PINE. Significant and discreet prints are the eye-catchers and must-haves of summer 2021.

Linen looks in iced pastels whet the appetite for the lightness of summerfor business and leisure. Bermuda's in blue denim with masculine floral prints in a pattern mix are also ideal for hot summer days, in keeping with the motto "feel free".