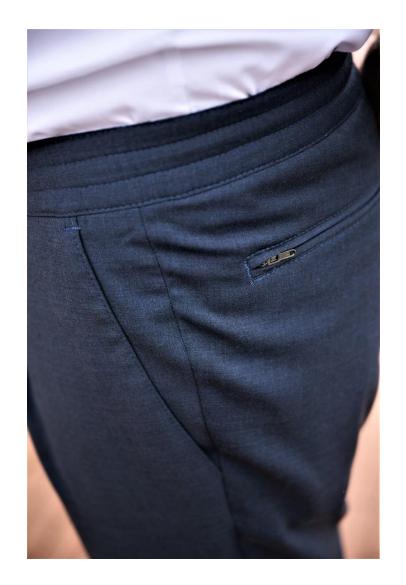

## XTEND by m.e.n.s.:

Particular emphasis is placed on the super-stretch qualities in XTEND, which were specially developed with m.e.n.s. know-how and its German upstream suppliers. DualFX and T400 yarns form the technological basis of XTEND.

Thanks to the high acceptance of retailers and end consumers, almost 90% of the collections are now made from these highly elastic qualities. High recovery values paired with a wide color spectrum and the extensive model park ensure that XTEND stands for an established brand promise. This is appreciated by specialist retailers and coveted by consumers.

- 100% Perfect fit
- 100% Freedom of movement
- 100% Form stability
- 100% Wearing comfort

Article: 2601 – 032 Madison Article: 2601 – 032 Verona