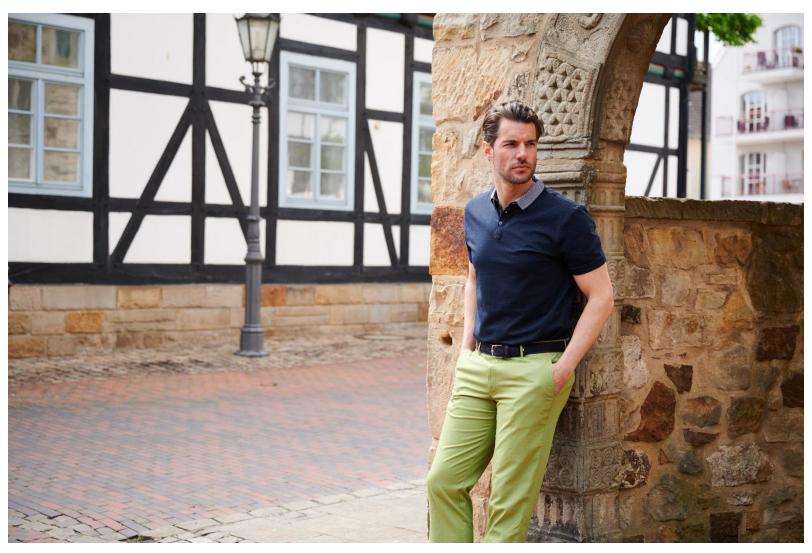

## Winter off, Summer on!

**m.e.n.s.** brings the SS21 collection in the color palette of summer cottons: natural sandstone colors from light to ochre, the soft green of fields and forests and all the airy blues of the sky. Further impulses were set by colors like MUSTARD, RUBY and PINE. Significant and discreet prints are the eye-catchers and must-haves of summer 2021.

Linen looks in iced pastels whet the appetite for the lightness of summerfor business and leisure. Bermuda's in blue denim with masculine floral prints in a pattern mix are also ideal for hot summer days, in keeping with the motto "feel free".