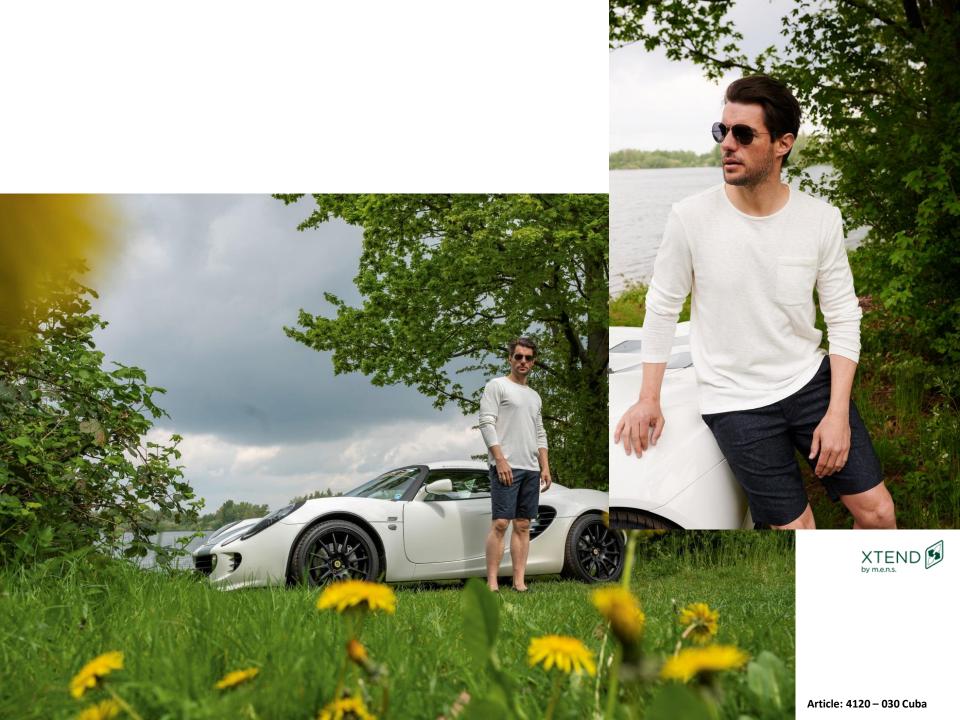

## XTEND by m.e.n.s.:

Particular emphasis is placed on the super-stretch qualities in XTEND, which were specially developed with m.e.n.s. know-how and its German upstream suppliers. DualFX and T400 yarns form the technological basis of XTEND.

Thanks to the high acceptance of retailers and end consumers, almost 90% of the collections are now made from these highly elastic qualities. High recovery values paired with a wide color spectrum and the extensive model park ensure that XTEND stands for an established brand promise. This is appreciated by specialist retailers and coveted by consumers.