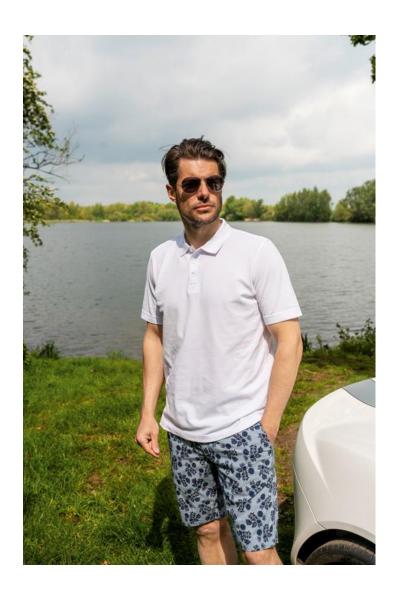

Linen looks in iced pastels whet the appetite for the lightness of summerfor business and leisure. Bermuda's in blue denim with masculine floral prints in a pattern mix are also ideal for hot summer days, in keeping with the motto "feel free".