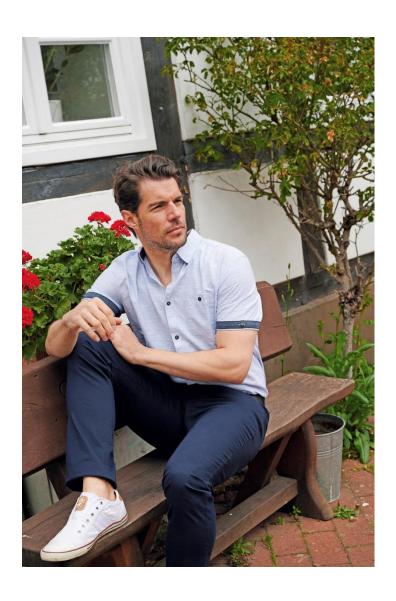

Linen looks in iced pastels whet the appetite for the lightness of summerfor business and leisure. Bermuda's in blue denim with masculine floral prints in a pattern mix are also ideal for hot summer days, in keeping with the motto "feel free".