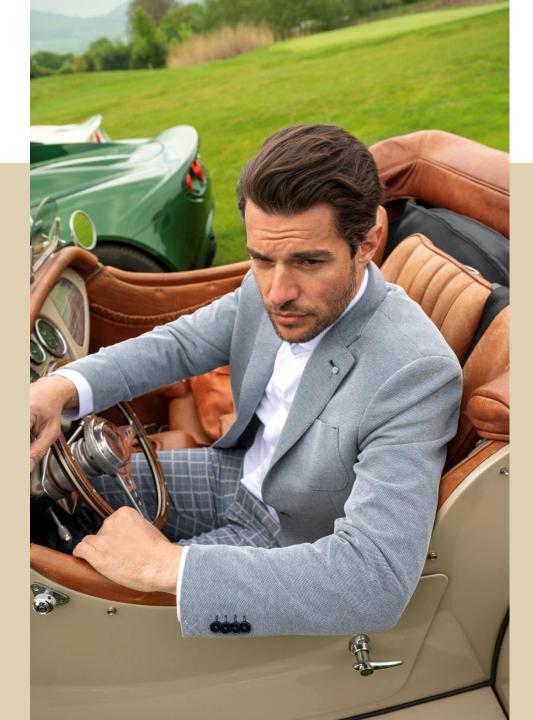

## Winter off, Summer on!

**m.e.n.s.** brings the SS21 collection in the color palette of summer cottons: natural sandstone colors from light to ochre, the soft green of fields and forests and all the airy blues of the sky. Further impulses were set by colors like MUSTARD, RUBY and PINE. Significant and discreet prints are the eye-catchers and must-haves of summer 2021.

Linen looks in iced pastels whet the appetite for the lightness of summerfor business and leisure. Bermuda's in blue denim with masculine floral prints in a pattern mix are also ideal for hot summer days, in keeping with the motto "feel free".