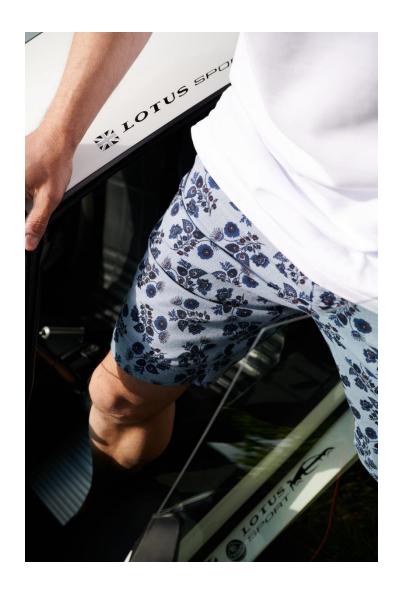

Linen looks in iced pastels whet the appetite for the lightness of summerfor business and leisure. Bermuda's in blue denim with masculine floral prints in a pattern mix are also ideal for hot summer days, in keeping with the motto "feel free".