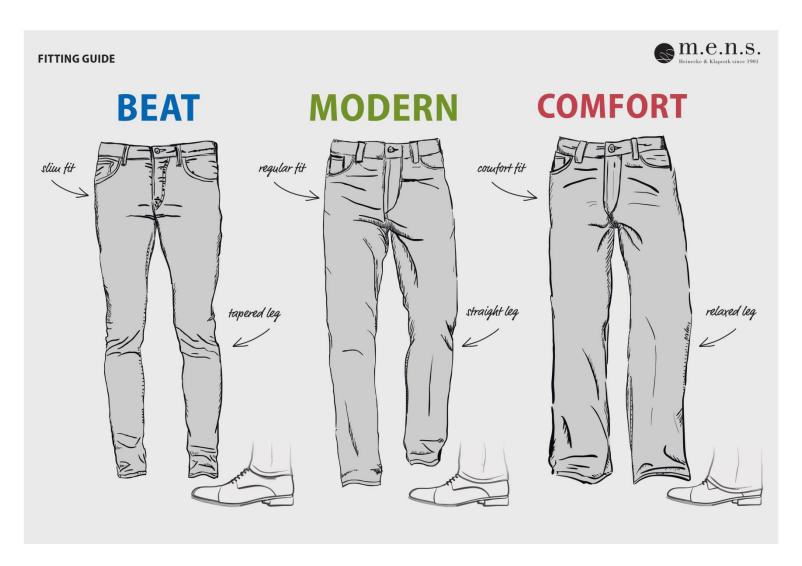

The established model park is based on the three model/fit lines: **BEAT** (slim-fit), **MODERN** (regular-fit) and **COMFORT** (comfort-fit).

The color coding of the **BEAT** (blue), **MODERN** (green) and **COMFORT** (red) fit lines facilitates quick orientation in the portfolio and targeted advice at the POS.