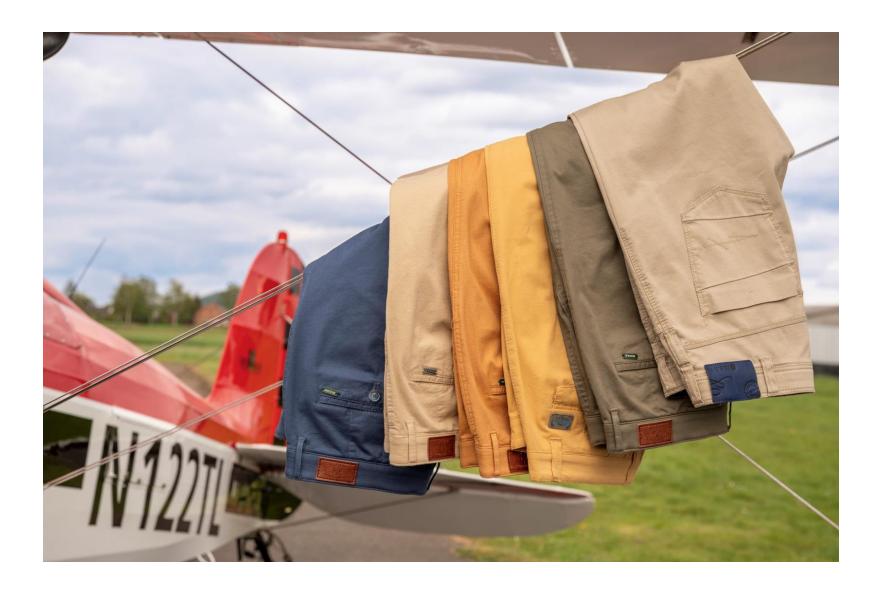

## Winter off, Summer on!

**m.e.n.s.** brings the SS21 collection in the color palette of summer cottons: natural sandstone colors from light to ochre, the soft green of fields and forests and all the airy blues of the sky. Further impulses were set by colors like MUSTARD, RUBY and PINE. Significant and discreet prints are the eye-catchers and must-haves of summer 2021.

Linen looks in iced pastels whet the appetite for the lightness of summerfor business and leisure. Bermuda's in blue denim with masculine floral prints in a pattern mix are also ideal for hot summer days, in keeping with the motto "feel free".