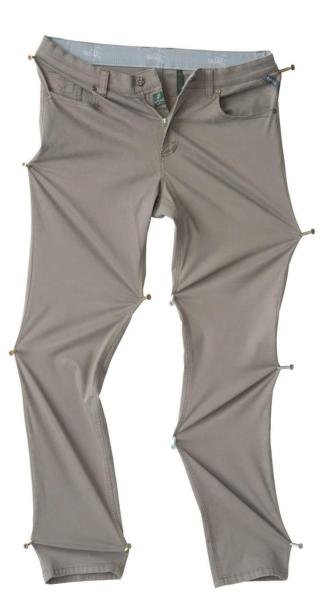

## XTEND by m.e.n.s.:

Particular emphasis is placed on the super-stretch qualities in XTEND, which were specially developed with m.e.n.s. know-how and its German upstream suppliers. DualFX and T400 yarns form the technological basis of XTEND.

Thanks to the high acceptance of retailers and end consumers, almost 90% of the collections are now made from these highly elastic qualities. High recovery values paired with a wide color spectrum and the extensive model park ensure that XTEND stands for an established brand promise. This is appreciated by specialist retailers and coveted by consumers.

- 100% Perfect fit
- 100% Freedom of movement
- 100% Form stability
- 100% Wearing comfort

Article: 2601 – 032 Madison Article: 2601 – 032 Verona