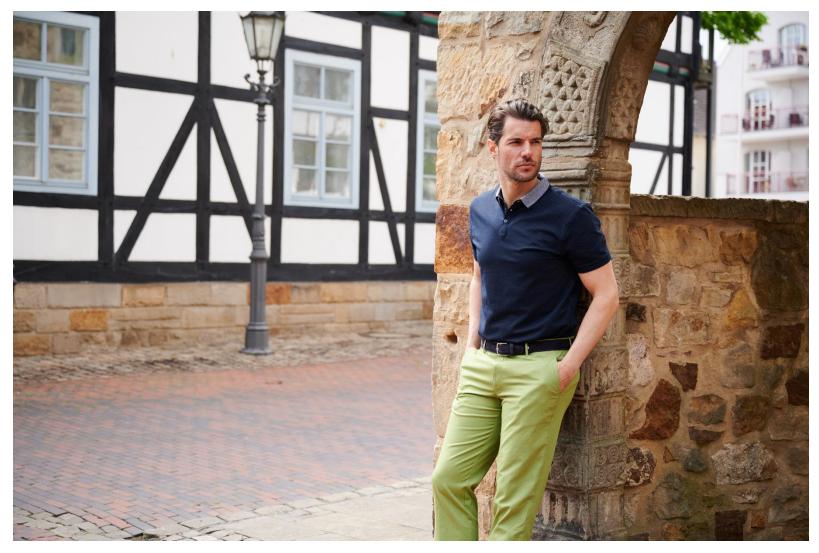

Linen looks in iced pastels whet the appetite for the lightness of summer for business and leisure. Bermuda's in blue denim with masculine floral prints in a pattern mix are also ideal for hot summer days, in keeping with the motto "feel free".