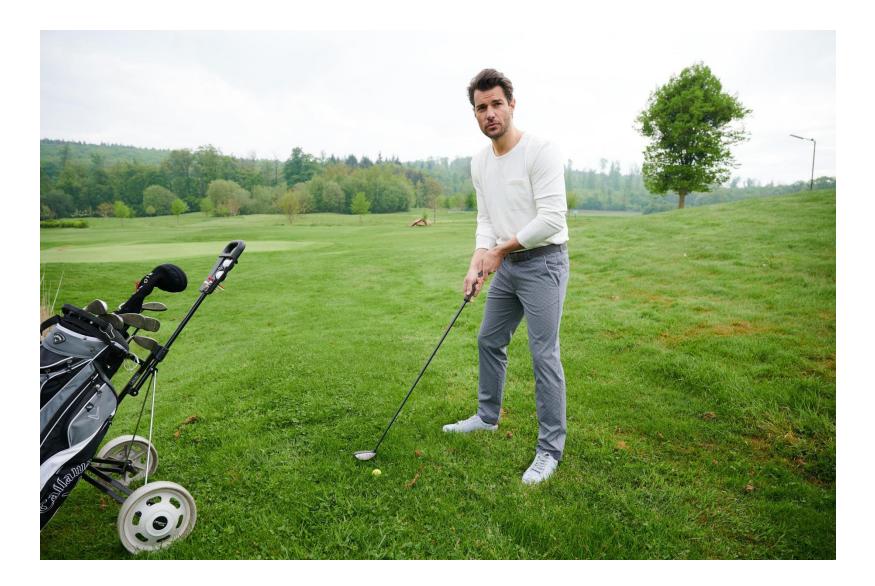

## Winter off, Summer on!

**m.e.n.s.** brings the SS21 collection in the color palette of summer cottons: natural sandstone colors from light to ochre, the soft green of fields and forests and all the airy blues of the sky. Further impulses were set by colors like MUSTARD, RUBY and PINE. Significant and discreet prints are the eye-catchers and must-haves of summer 2021.

Linen looks in iced pastels whet the appetite for the lightness of summer for business and leisure. Bermuda's in blue denim with masculine floral prints in a pattern mix are also ideal for hot summer days, in keeping with the motto "feel free".