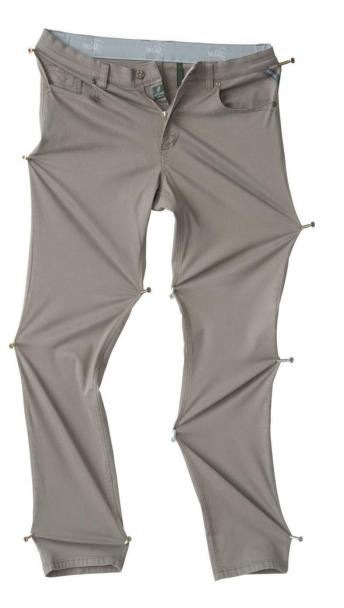

## XTEND by m.e.n.s.:

Particular emphasis is placed on the super-stretch qualities in XTEND, which were specially developed with m.e.n.s. know-how and its German upstream suppliers. DualFX and T400 yarns form the technological basis of XTEND.

Thanks to the high acceptance of retailers and end consumers, almost 90% of the collections are now made from these highly elastic qualities. High recovery values paired with a wide color spectrum and the extensive model park ensure that XTEND stands for an established brand promise. This is appreciated by specialist retailers and coveted by consumers.

- 100% Perfect fit
- 100% Freedom of movement
- 100% Form stability
- 100% Wearing comfort

Article: 2601 – 032 Madison Article: 2601 – 032 Verona

Making-of-Video QR-Code or: www.m-e-n-s.de/fs2021

0 f D

Heinecke & Klaproth GmbH & Co. KG Kurt-Rabe-Straße 3 | D-31675 Bückeburg **T** +49 (0) 5722 2800 0 | **F** +49 (0) 5722 2800 2090 **E** order@m-e-n-s.de | m-e-n-s.com