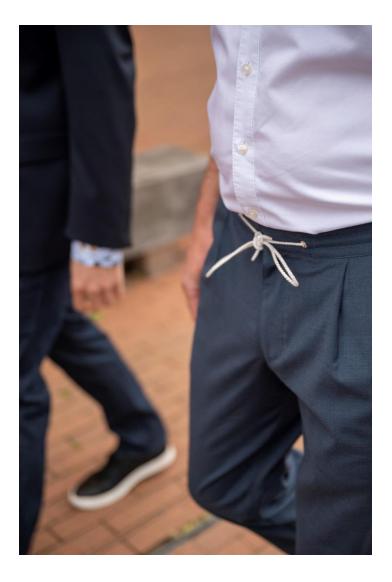

The established model park is based on the three model/fit lines: **BEAT** (slim-fit), **MODERN** (regular-fit) and **COMFORT** (comfort-fit).

The color coding of the **BEAT** (blue), **MODERN** (green) and **COMFORT** (red) fit lines facilitates quick orientation in the portfolio and targeted advice at the POS.