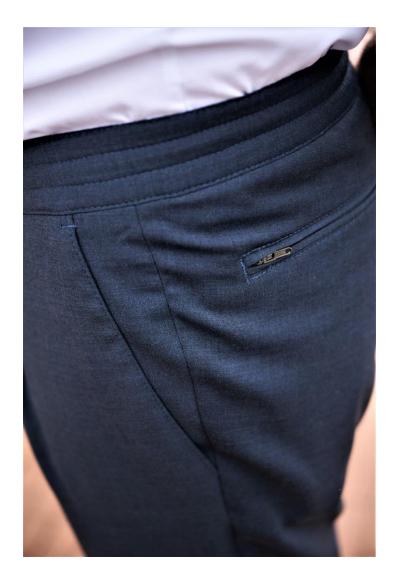

The established model park is based on the three model/fit lines: **BEAT** (slim-fit), **MODERN** (regular-fit) and **COMFORT** (comfort-fit).

The color coding of the **BEAT** (blue), **MODERN** (green) and **COMFORT** (red) fit lines facilitates quick orientation in the portfolio and targeted advice at the POS.