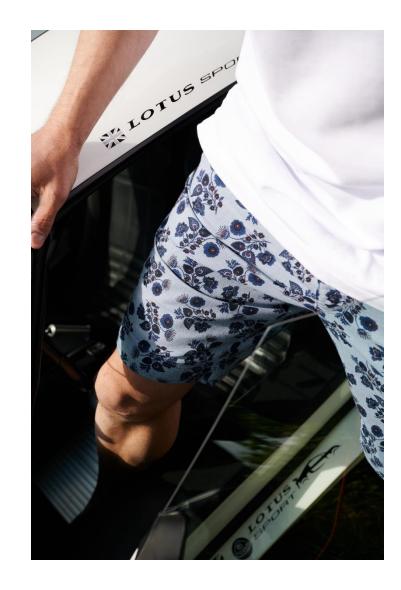

Linen looks in iced pastels whet the appetite for the lightness of summer for business and leisure. Bermuda's in blue denim with masculine floral prints in a pattern mix are also ideal for hot summer days, in keeping with the motto "feel free".