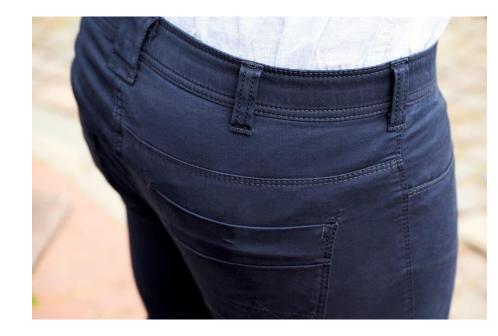

The established model park is based on the three model/fit lines: **BEAT** (slim-fit), **MODERN** (regular-fit) and **COMFORT** (comfort-fit).

The color coding of the **BEAT** (blue), **MODERN** (green) and **COMFORT** (red) fit lines facilitates quick orientation in the portfolio and targeted advice at the POS.