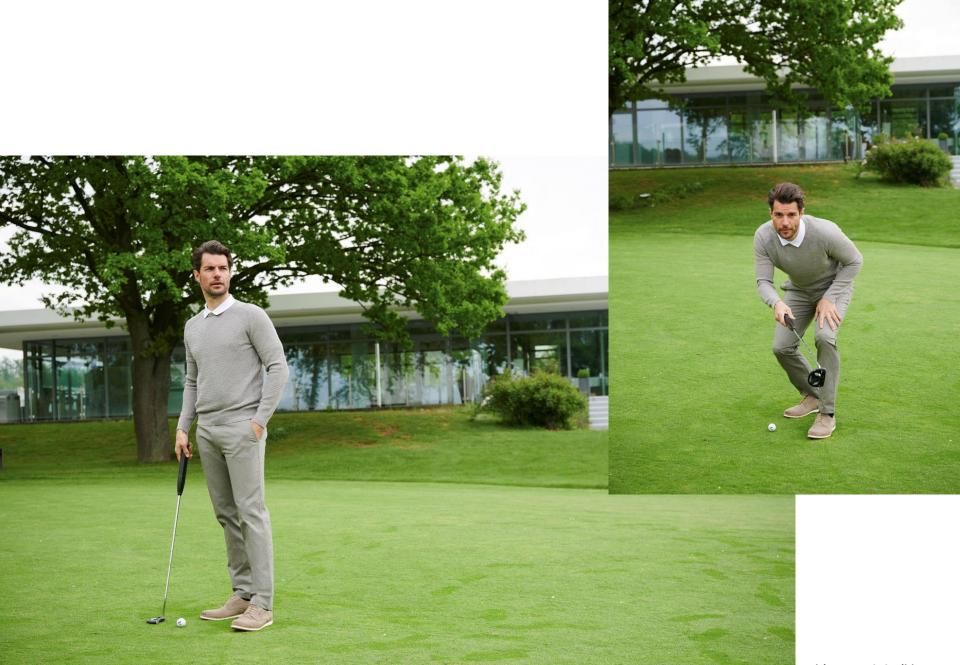

## Winter off, Summer on!

**m.e.n.s.** brings the SS21 collection in the color palette of summer cottons: natural sandstone colors from light to ochre, the soft green of fields and forests and all the airy blues of the sky. Further impulses were set by colors like MUSTARD, RUBY and PINE. Significant and discreet prints are the eye-catchers and must-haves of summer 2021.

Linen looks in iced pastels whet the appetite for the lightness of summer for business and leisure. Bermuda's in blue denim with masculine floral prints in a pattern mix are also ideal for hot summer days, in keeping with the motto "feel free".