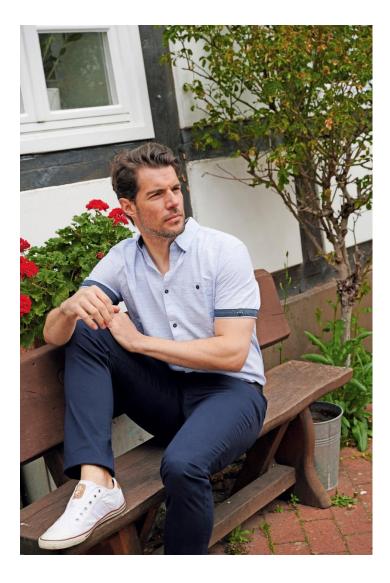

Linen looks in iced pastels whet the appetite for the lightness of summer for business and leisure. Bermuda's in blue denim with masculine floral prints in a pattern mix are also ideal for hot summer days, in keeping with the motto "feel free".