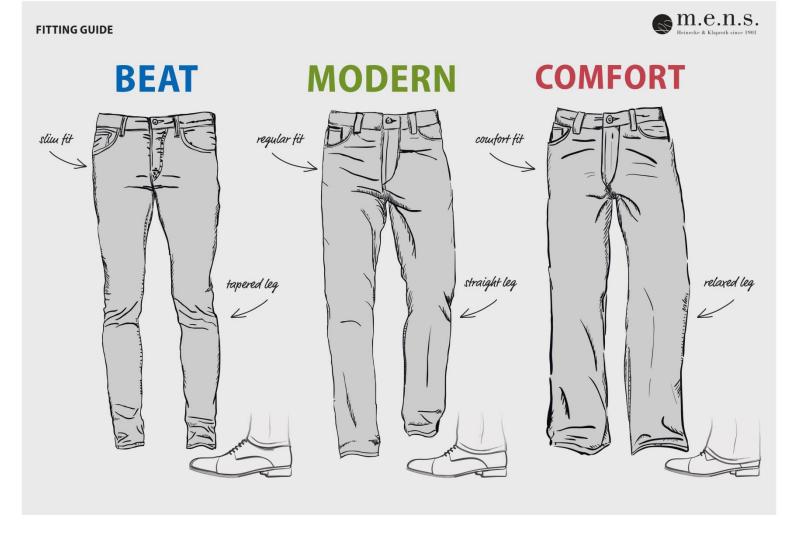

The established model park is based on the three model/fit lines: **BEAT** (slim-fit), **MODERN** (regular-fit) and **COMFORT** (comfort-fit).

The color coding of the **BEAT** (blue), **MODERN** (green) and **COMFORT** (red) fit lines facilitates quick orientation in the portfolio and targeted advice at the POS.

## MODELLÜBERSICHT F/S 2021 MODEL OVERVIEW S/S 2021 PRÉSENTATION DES MODÈLES P/E 2021

|                                   | BEAT                                                          | MODERN                                                           | COMFORT                                                                   |
|-----------------------------------|---------------------------------------------------------------|------------------------------------------------------------------|---------------------------------------------------------------------------|
|                                   | Get the Beat:<br>schlanke Silhouette,<br>smarte Highlights    | <b>Casual Look:</b><br>farbige Akzente,<br>modemer Dehnbund      | Klassischer Allrounder:<br>Gürtel, Dehnbund,<br>Shirtstopper              |
|                                   | <b>Get the Beat:</b><br>slim silhouette,<br>smart highlights  | <b>Casual Look:</b><br>colour details,<br>modern stretch waist   | Classic Allrounder:<br>belt, stretch waist,<br>shirt stopper              |
|                                   | Prend le rythme:<br>silhouettes élancées,<br>détails élégants | Look Casual:<br>touches colorées,<br>anglaise extensible moderne | Classique indémodable:<br>ceinture, anglaise extensible,<br>shirt-stopper |
| FLAT-FRONT<br>PANTALON            | EDITION                                                       | Madison<br>Meran                                                 | Madrid                                                                    |
| FIVE-POCKET<br>"5 POCHES"         | '(h)ju:stən                                                   | Detroit                                                          | Denver                                                                    |
| SWING-POCKET<br>POCHES CAVALIÈRES |                                                               |                                                                  | Dallas                                                                    |
| BUNDFALTE<br>PLEATED<br>AVEC PLIS | New Orleans                                                   |                                                                  | Paris                                                                     |
| BERMUDA                           |                                                               | Borneo<br>Cuba                                                   | Hawaii                                                                    |