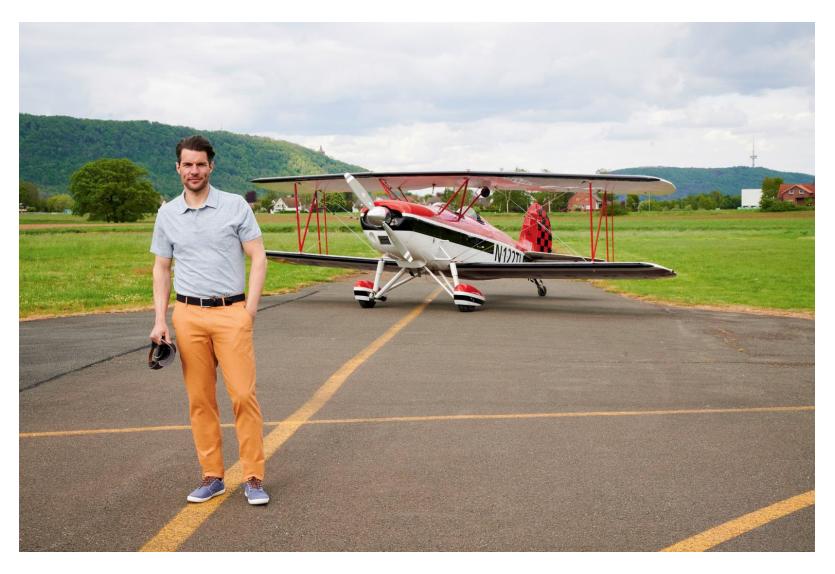

## Winter off, Summer on!

**m.e.n.s.** brings the SS21 collection in the color palette of summer cottons: natural sandstone colors from light to ochre, the soft green of fields and forests and all the airy blues of the sky. Further impulses were set by colors like MUSTARD, RUBY and PINE. Significant and discreet prints are the eye-catchers and must-haves of summer 2021.

Linen looks in iced pastels whet the appetite for the lightness of summer for business and leisure. Bermuda's in blue denim with masculine floral prints in a pattern mix are also ideal for hot summer days, in keeping with the motto "feel free".