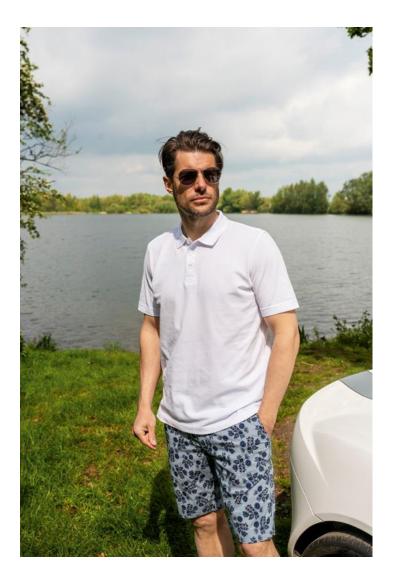

Linen looks in iced pastels whet the appetite for the lightness of summer for business and leisure. Bermuda's in blue denim with masculine floral prints in a pattern mix are also ideal for hot summer days, in keeping with the motto "feel free".